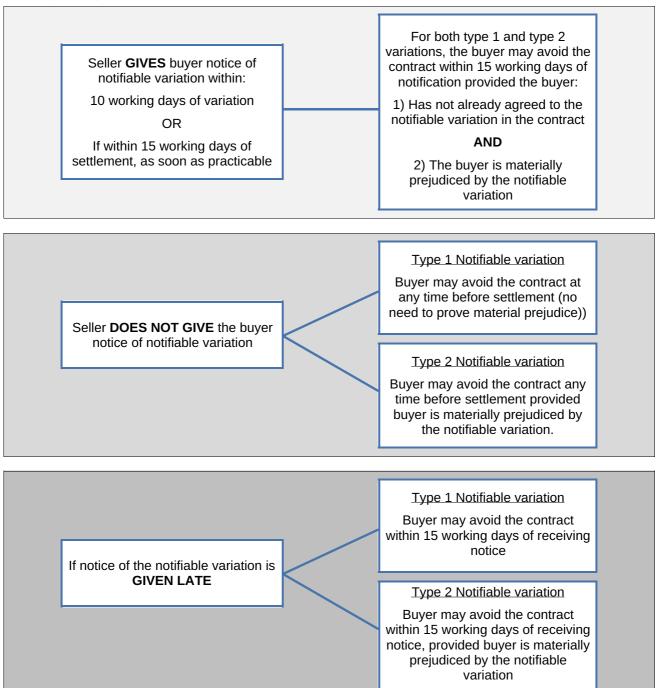

# contract for sale of land or strata title by offer and acceptance

| ):                                                                                                                                                                                                                                                                                                                                                                                                                                                                                                                                                                                                                                                                                                                                                                                                                                                                                                                                                                                                                                                                                                                                                                                                                                                                                                                                                                                                                                                                                                                                                                                                                                                                                                                                                                                                                                                                                                                                                                                                                                                                                                                             | BJK Genesis Pr                                                                                                                                                                                                                                                                                                                                                                                                                                                                                                                                                                                                                                                                                                                                                                                                                                                                                                                                                                                                                                                                                                                                                                                                                                                                                                                                                                                                                                                                                                                                                                                                                                                                                                                                                                                                                                                                                                                                                                                                                                                                                                                  | operty Pty Ltd                                                                                                                                                                                                                                                                                                                                                                                                                                                                                                                                                                                                                                                                                                                                                                                                                                                                                                                                                                                                                                                                                                                                                                                                                                                                                                                                                                                                                                                                                                                                                                                                                                                                                                                                                                                                                                                                                                                                                                                                                                                                                                                 |                                                                                                                                                     |                                                                                                                           |                                                                                                                                                                                                                                                                                                                                                                                                                                                                                                                                                                                                                                                                                                                                                                                                                                                                                                                                                                                                                                                                                                                                                                                                                                                                                                                                                                                                                                                                                                                                                                                                                                                                                                                                                                                                                                                                                                                                                                                                                                                                                                                               |                                                                                                  |
|--------------------------------------------------------------------------------------------------------------------------------------------------------------------------------------------------------------------------------------------------------------------------------------------------------------------------------------------------------------------------------------------------------------------------------------------------------------------------------------------------------------------------------------------------------------------------------------------------------------------------------------------------------------------------------------------------------------------------------------------------------------------------------------------------------------------------------------------------------------------------------------------------------------------------------------------------------------------------------------------------------------------------------------------------------------------------------------------------------------------------------------------------------------------------------------------------------------------------------------------------------------------------------------------------------------------------------------------------------------------------------------------------------------------------------------------------------------------------------------------------------------------------------------------------------------------------------------------------------------------------------------------------------------------------------------------------------------------------------------------------------------------------------------------------------------------------------------------------------------------------------------------------------------------------------------------------------------------------------------------------------------------------------------------------------------------------------------------------------------------------------|---------------------------------------------------------------------------------------------------------------------------------------------------------------------------------------------------------------------------------------------------------------------------------------------------------------------------------------------------------------------------------------------------------------------------------------------------------------------------------------------------------------------------------------------------------------------------------------------------------------------------------------------------------------------------------------------------------------------------------------------------------------------------------------------------------------------------------------------------------------------------------------------------------------------------------------------------------------------------------------------------------------------------------------------------------------------------------------------------------------------------------------------------------------------------------------------------------------------------------------------------------------------------------------------------------------------------------------------------------------------------------------------------------------------------------------------------------------------------------------------------------------------------------------------------------------------------------------------------------------------------------------------------------------------------------------------------------------------------------------------------------------------------------------------------------------------------------------------------------------------------------------------------------------------------------------------------------------------------------------------------------------------------------------------------------------------------------------------------------------------------------|--------------------------------------------------------------------------------------------------------------------------------------------------------------------------------------------------------------------------------------------------------------------------------------------------------------------------------------------------------------------------------------------------------------------------------------------------------------------------------------------------------------------------------------------------------------------------------------------------------------------------------------------------------------------------------------------------------------------------------------------------------------------------------------------------------------------------------------------------------------------------------------------------------------------------------------------------------------------------------------------------------------------------------------------------------------------------------------------------------------------------------------------------------------------------------------------------------------------------------------------------------------------------------------------------------------------------------------------------------------------------------------------------------------------------------------------------------------------------------------------------------------------------------------------------------------------------------------------------------------------------------------------------------------------------------------------------------------------------------------------------------------------------------------------------------------------------------------------------------------------------------------------------------------------------------------------------------------------------------------------------------------------------------------------------------------------------------------------------------------------------------|-----------------------------------------------------------------------------------------------------------------------------------------------------|---------------------------------------------------------------------------------------------------------------------------|-------------------------------------------------------------------------------------------------------------------------------------------------------------------------------------------------------------------------------------------------------------------------------------------------------------------------------------------------------------------------------------------------------------------------------------------------------------------------------------------------------------------------------------------------------------------------------------------------------------------------------------------------------------------------------------------------------------------------------------------------------------------------------------------------------------------------------------------------------------------------------------------------------------------------------------------------------------------------------------------------------------------------------------------------------------------------------------------------------------------------------------------------------------------------------------------------------------------------------------------------------------------------------------------------------------------------------------------------------------------------------------------------------------------------------------------------------------------------------------------------------------------------------------------------------------------------------------------------------------------------------------------------------------------------------------------------------------------------------------------------------------------------------------------------------------------------------------------------------------------------------------------------------------------------------------------------------------------------------------------------------------------------------------------------------------------------------------------------------------------------------|--------------------------------------------------------------------------------------------------|
| ldress                                                                                                                                                                                                                                                                                                                                                                                                                                                                                                                                                                                                                                                                                                                                                                                                                                                                                                                                                                                                                                                                                                                                                                                                                                                                                                                                                                                                                                                                                                                                                                                                                                                                                                                                                                                                                                                                                                                                                                                                                                                                                                                         | 6/160 Scarborou                                                                                                                                                                                                                                                                                                                                                                                                                                                                                                                                                                                                                                                                                                                                                                                                                                                                                                                                                                                                                                                                                                                                                                                                                                                                                                                                                                                                                                                                                                                                                                                                                                                                                                                                                                                                                                                                                                                                                                                                                                                                                                                 | ugh Beach Road                                                                                                                                                                                                                                                                                                                                                                                                                                                                                                                                                                                                                                                                                                                                                                                                                                                                                                                                                                                                                                                                                                                                                                                                                                                                                                                                                                                                                                                                                                                                                                                                                                                                                                                                                                                                                                                                                                                                                                                                                                                                                                                 |                                                                                                                                                     |                                                                                                                           |                                                                                                                                                                                                                                                                                                                                                                                                                                                                                                                                                                                                                                                                                                                                                                                                                                                                                                                                                                                                                                                                                                                                                                                                                                                                                                                                                                                                                                                                                                                                                                                                                                                                                                                                                                                                                                                                                                                                                                                                                                                                                                                               |                                                                                                  |
| ıburb                                                                                                                                                                                                                                                                                                                                                                                                                                                                                                                                                                                                                                                                                                                                                                                                                                                                                                                                                                                                                                                                                                                                                                                                                                                                                                                                                                                                                                                                                                                                                                                                                                                                                                                                                                                                                                                                                                                                                                                                                                                                                                                          | Mount Hawthorn                                                                                                                                                                                                                                                                                                                                                                                                                                                                                                                                                                                                                                                                                                                                                                                                                                                                                                                                                                                                                                                                                                                                                                                                                                                                                                                                                                                                                                                                                                                                                                                                                                                                                                                                                                                                                                                                                                                                                                                                                                                                                                                  |                                                                                                                                                                                                                                                                                                                                                                                                                                                                                                                                                                                                                                                                                                                                                                                                                                                                                                                                                                                                                                                                                                                                                                                                                                                                                                                                                                                                                                                                                                                                                                                                                                                                                                                                                                                                                                                                                                                                                                                                                                                                                                                                |                                                                                                                                                     |                                                                                                                           | State WA                                                                                                                                                                                                                                                                                                                                                                                                                                                                                                                                                                                                                                                                                                                                                                                                                                                                                                                                                                                                                                                                                                                                                                                                                                                                                                                                                                                                                                                                                                                                                                                                                                                                                                                                                                                                                                                                                                                                                                                                                                                                                                                      | Postcode 6016                                                                                    |
|                                                                                                                                                                                                                                                                                                                                                                                                                                                                                                                                                                                                                                                                                                                                                                                                                                                                                                                                                                                                                                                                                                                                                                                                                                                                                                                                                                                                                                                                                                                                                                                                                                                                                                                                                                                                                                                                                                                                                                                                                                                                                                                                | or the Seller / <del>Buye</del>                                                                                                                                                                                                                                                                                                                                                                                                                                                                                                                                                                                                                                                                                                                                                                                                                                                                                                                                                                                                                                                                                                                                                                                                                                                                                                                                                                                                                                                                                                                                                                                                                                                                                                                                                                                                                                                                                                                                                                                                                                                                                                 |                                                                                                                                                                                                                                                                                                                                                                                                                                                                                                                                                                                                                                                                                                                                                                                                                                                                                                                                                                                                                                                                                                                                                                                                                                                                                                                                                                                                                                                                                                                                                                                                                                                                                                                                                                                                                                                                                                                                                                                                                                                                                                                                |                                                                                                                                                     |                                                                                                                           | State WA                                                                                                                                                                                                                                                                                                                                                                                                                                                                                                                                                                                                                                                                                                                                                                                                                                                                                                                                                                                                                                                                                                                                                                                                                                                                                                                                                                                                                                                                                                                                                                                                                                                                                                                                                                                                                                                                                                                                                                                                                                                                                                                      | Positione 0010                                                                                   |
| IE BUYER                                                                                                                                                                                                                                                                                                                                                                                                                                                                                                                                                                                                                                                                                                                                                                                                                                                                                                                                                                                                                                                                                                                                                                                                                                                                                                                                                                                                                                                                                                                                                                                                                                                                                                                                                                                                                                                                                                                                                                                                                                                                                                                       | •                                                                                                                                                                                                                                                                                                                                                                                                                                                                                                                                                                                                                                                                                                                                                                                                                                                                                                                                                                                                                                                                                                                                                                                                                                                                                                                                                                                                                                                                                                                                                                                                                                                                                                                                                                                                                                                                                                                                                                                                                                                                                                                               | <del>-</del>                                                                                                                                                                                                                                                                                                                                                                                                                                                                                                                                                                                                                                                                                                                                                                                                                                                                                                                                                                                                                                                                                                                                                                                                                                                                                                                                                                                                                                                                                                                                                                                                                                                                                                                                                                                                                                                                                                                                                                                                                                                                                                                   |                                                                                                                                                     |                                                                                                                           |                                                                                                                                                                                                                                                                                                                                                                                                                                                                                                                                                                                                                                                                                                                                                                                                                                                                                                                                                                                                                                                                                                                                                                                                                                                                                                                                                                                                                                                                                                                                                                                                                                                                                                                                                                                                                                                                                                                                                                                                                                                                                                                               |                                                                                                  |
| me                                                                                                                                                                                                                                                                                                                                                                                                                                                                                                                                                                                                                                                                                                                                                                                                                                                                                                                                                                                                                                                                                                                                                                                                                                                                                                                                                                                                                                                                                                                                                                                                                                                                                                                                                                                                                                                                                                                                                                                                                                                                                                                             |                                                                                                                                                                                                                                                                                                                                                                                                                                                                                                                                                                                                                                                                                                                                                                                                                                                                                                                                                                                                                                                                                                                                                                                                                                                                                                                                                                                                                                                                                                                                                                                                                                                                                                                                                                                                                                                                                                                                                                                                                                                                                                                                 |                                                                                                                                                                                                                                                                                                                                                                                                                                                                                                                                                                                                                                                                                                                                                                                                                                                                                                                                                                                                                                                                                                                                                                                                                                                                                                                                                                                                                                                                                                                                                                                                                                                                                                                                                                                                                                                                                                                                                                                                                                                                                                                                |                                                                                                                                                     |                                                                                                                           |                                                                                                                                                                                                                                                                                                                                                                                                                                                                                                                                                                                                                                                                                                                                                                                                                                                                                                                                                                                                                                                                                                                                                                                                                                                                                                                                                                                                                                                                                                                                                                                                                                                                                                                                                                                                                                                                                                                                                                                                                                                                                                                               |                                                                                                  |
| dress                                                                                                                                                                                                                                                                                                                                                                                                                                                                                                                                                                                                                                                                                                                                                                                                                                                                                                                                                                                                                                                                                                                                                                                                                                                                                                                                                                                                                                                                                                                                                                                                                                                                                                                                                                                                                                                                                                                                                                                                                                                                                                                          |                                                                                                                                                                                                                                                                                                                                                                                                                                                                                                                                                                                                                                                                                                                                                                                                                                                                                                                                                                                                                                                                                                                                                                                                                                                                                                                                                                                                                                                                                                                                                                                                                                                                                                                                                                                                                                                                                                                                                                                                                                                                                                                                 |                                                                                                                                                                                                                                                                                                                                                                                                                                                                                                                                                                                                                                                                                                                                                                                                                                                                                                                                                                                                                                                                                                                                                                                                                                                                                                                                                                                                                                                                                                                                                                                                                                                                                                                                                                                                                                                                                                                                                                                                                                                                                                                                |                                                                                                                                                     |                                                                                                                           |                                                                                                                                                                                                                                                                                                                                                                                                                                                                                                                                                                                                                                                                                                                                                                                                                                                                                                                                                                                                                                                                                                                                                                                                                                                                                                                                                                                                                                                                                                                                                                                                                                                                                                                                                                                                                                                                                                                                                                                                                                                                                                                               |                                                                                                  |
| burb                                                                                                                                                                                                                                                                                                                                                                                                                                                                                                                                                                                                                                                                                                                                                                                                                                                                                                                                                                                                                                                                                                                                                                                                                                                                                                                                                                                                                                                                                                                                                                                                                                                                                                                                                                                                                                                                                                                                                                                                                                                                                                                           |                                                                                                                                                                                                                                                                                                                                                                                                                                                                                                                                                                                                                                                                                                                                                                                                                                                                                                                                                                                                                                                                                                                                                                                                                                                                                                                                                                                                                                                                                                                                                                                                                                                                                                                                                                                                                                                                                                                                                                                                                                                                                                                                 |                                                                                                                                                                                                                                                                                                                                                                                                                                                                                                                                                                                                                                                                                                                                                                                                                                                                                                                                                                                                                                                                                                                                                                                                                                                                                                                                                                                                                                                                                                                                                                                                                                                                                                                                                                                                                                                                                                                                                                                                                                                                                                                                |                                                                                                                                                     |                                                                                                                           | State                                                                                                                                                                                                                                                                                                                                                                                                                                                                                                                                                                                                                                                                                                                                                                                                                                                                                                                                                                                                                                                                                                                                                                                                                                                                                                                                                                                                                                                                                                                                                                                                                                                                                                                                                                                                                                                                                                                                                                                                                                                                                                                         | Postcode                                                                                         |
| me                                                                                                                                                                                                                                                                                                                                                                                                                                                                                                                                                                                                                                                                                                                                                                                                                                                                                                                                                                                                                                                                                                                                                                                                                                                                                                                                                                                                                                                                                                                                                                                                                                                                                                                                                                                                                                                                                                                                                                                                                                                                                                                             |                                                                                                                                                                                                                                                                                                                                                                                                                                                                                                                                                                                                                                                                                                                                                                                                                                                                                                                                                                                                                                                                                                                                                                                                                                                                                                                                                                                                                                                                                                                                                                                                                                                                                                                                                                                                                                                                                                                                                                                                                                                                                                                                 |                                                                                                                                                                                                                                                                                                                                                                                                                                                                                                                                                                                                                                                                                                                                                                                                                                                                                                                                                                                                                                                                                                                                                                                                                                                                                                                                                                                                                                                                                                                                                                                                                                                                                                                                                                                                                                                                                                                                                                                                                                                                                                                                |                                                                                                                                                     |                                                                                                                           |                                                                                                                                                                                                                                                                                                                                                                                                                                                                                                                                                                                                                                                                                                                                                                                                                                                                                                                                                                                                                                                                                                                                                                                                                                                                                                                                                                                                                                                                                                                                                                                                                                                                                                                                                                                                                                                                                                                                                                                                                                                                                                                               |                                                                                                  |
| dress                                                                                                                                                                                                                                                                                                                                                                                                                                                                                                                                                                                                                                                                                                                                                                                                                                                                                                                                                                                                                                                                                                                                                                                                                                                                                                                                                                                                                                                                                                                                                                                                                                                                                                                                                                                                                                                                                                                                                                                                                                                                                                                          |                                                                                                                                                                                                                                                                                                                                                                                                                                                                                                                                                                                                                                                                                                                                                                                                                                                                                                                                                                                                                                                                                                                                                                                                                                                                                                                                                                                                                                                                                                                                                                                                                                                                                                                                                                                                                                                                                                                                                                                                                                                                                                                                 |                                                                                                                                                                                                                                                                                                                                                                                                                                                                                                                                                                                                                                                                                                                                                                                                                                                                                                                                                                                                                                                                                                                                                                                                                                                                                                                                                                                                                                                                                                                                                                                                                                                                                                                                                                                                                                                                                                                                                                                                                                                                                                                                |                                                                                                                                                     |                                                                                                                           |                                                                                                                                                                                                                                                                                                                                                                                                                                                                                                                                                                                                                                                                                                                                                                                                                                                                                                                                                                                                                                                                                                                                                                                                                                                                                                                                                                                                                                                                                                                                                                                                                                                                                                                                                                                                                                                                                                                                                                                                                                                                                                                               |                                                                                                  |
|                                                                                                                                                                                                                                                                                                                                                                                                                                                                                                                                                                                                                                                                                                                                                                                                                                                                                                                                                                                                                                                                                                                                                                                                                                                                                                                                                                                                                                                                                                                                                                                                                                                                                                                                                                                                                                                                                                                                                                                                                                                                                                                                |                                                                                                                                                                                                                                                                                                                                                                                                                                                                                                                                                                                                                                                                                                                                                                                                                                                                                                                                                                                                                                                                                                                                                                                                                                                                                                                                                                                                                                                                                                                                                                                                                                                                                                                                                                                                                                                                                                                                                                                                                                                                                                                                 |                                                                                                                                                                                                                                                                                                                                                                                                                                                                                                                                                                                                                                                                                                                                                                                                                                                                                                                                                                                                                                                                                                                                                                                                                                                                                                                                                                                                                                                                                                                                                                                                                                                                                                                                                                                                                                                                                                                                                                                                                                                                                                                                |                                                                                                                                                     |                                                                                                                           |                                                                                                                                                                                                                                                                                                                                                                                                                                                                                                                                                                                                                                                                                                                                                                                                                                                                                                                                                                                                                                                                                                                                                                                                                                                                                                                                                                                                                                                                                                                                                                                                                                                                                                                                                                                                                                                                                                                                                                                                                                                                                                                               |                                                                                                  |
| ıburb                                                                                                                                                                                                                                                                                                                                                                                                                                                                                                                                                                                                                                                                                                                                                                                                                                                                                                                                                                                                                                                                                                                                                                                                                                                                                                                                                                                                                                                                                                                                                                                                                                                                                                                                                                                                                                                                                                                                                                                                                                                                                                                          |                                                                                                                                                                                                                                                                                                                                                                                                                                                                                                                                                                                                                                                                                                                                                                                                                                                                                                                                                                                                                                                                                                                                                                                                                                                                                                                                                                                                                                                                                                                                                                                                                                                                                                                                                                                                                                                                                                                                                                                                                                                                                                                                 |                                                                                                                                                                                                                                                                                                                                                                                                                                                                                                                                                                                                                                                                                                                                                                                                                                                                                                                                                                                                                                                                                                                                                                                                                                                                                                                                                                                                                                                                                                                                                                                                                                                                                                                                                                                                                                                                                                                                                                                                                                                                                                                                |                                                                                                                                                     |                                                                                                                           | State                                                                                                                                                                                                                                                                                                                                                                                                                                                                                                                                                                                                                                                                                                                                                                                                                                                                                                                                                                                                                                                                                                                                                                                                                                                                                                                                                                                                                                                                                                                                                                                                                                                                                                                                                                                                                                                                                                                                                                                                                                                                                                                         | Postcode                                                                                         |
| IAIL: The                                                                                                                                                                                                                                                                                                                                                                                                                                                                                                                                                                                                                                                                                                                                                                                                                                                                                                                                                                                                                                                                                                                                                                                                                                                                                                                                                                                                                                                                                                                                                                                                                                                                                                                                                                                                                                                                                                                                                                                                                                                                                                                      | Buyer consents to                                                                                                                                                                                                                                                                                                                                                                                                                                                                                                                                                                                                                                                                                                                                                                                                                                                                                                                                                                                                                                                                                                                                                                                                                                                                                                                                                                                                                                                                                                                                                                                                                                                                                                                                                                                                                                                                                                                                                                                                                                                                                                               | Notices being served at:                                                                                                                                                                                                                                                                                                                                                                                                                                                                                                                                                                                                                                                                                                                                                                                                                                                                                                                                                                                                                                                                                                                                                                                                                                                                                                                                                                                                                                                                                                                                                                                                                                                                                                                                                                                                                                                                                                                                                                                                                                                                                                       |                                                                                                                                                     |                                                                                                                           |                                                                                                                                                                                                                                                                                                                                                                                                                                                                                                                                                                                                                                                                                                                                                                                                                                                                                                                                                                                                                                                                                                                                                                                                                                                                                                                                                                                                                                                                                                                                                                                                                                                                                                                                                                                                                                                                                                                                                                                                                                                                                                                               |                                                                                                  |
|                                                                                                                                                                                                                                                                                                                                                                                                                                                                                                                                                                                                                                                                                                                                                                                                                                                                                                                                                                                                                                                                                                                                                                                                                                                                                                                                                                                                                                                                                                                                                                                                                                                                                                                                                                                                                                                                                                                                                                                                                                                                                                                                |                                                                                                                                                                                                                                                                                                                                                                                                                                                                                                                                                                                                                                                                                                                                                                                                                                                                                                                                                                                                                                                                                                                                                                                                                                                                                                                                                                                                                                                                                                                                                                                                                                                                                                                                                                                                                                                                                                                                                                                                                                                                                                                                 |                                                                                                                                                                                                                                                                                                                                                                                                                                                                                                                                                                                                                                                                                                                                                                                                                                                                                                                                                                                                                                                                                                                                                                                                                                                                                                                                                                                                                                                                                                                                                                                                                                                                                                                                                                                                                                                                                                                                                                                                                                                                                                                                |                                                                                                                                                     |                                                                                                                           |                                                                                                                                                                                                                                                                                                                                                                                                                                                                                                                                                                                                                                                                                                                                                                                                                                                                                                                                                                                                                                                                                                                                                                                                                                                                                                                                                                                                                                                                                                                                                                                                                                                                                                                                                                                                                                                                                                                                                                                                                                                                                                                               | ion unless stated otherwise i                                                                    |
|                                                                                                                                                                                                                                                                                                                                                                                                                                                                                                                                                                                                                                                                                                                                                                                                                                                                                                                                                                                                                                                                                                                                                                                                                                                                                                                                                                                                                                                                                                                                                                                                                                                                                                                                                                                                                                                                                                                                                                                                                                                                                                                                |                                                                                                                                                                                                                                                                                                                                                                                                                                                                                                                                                                                                                                                                                                                                                                                                                                                                                                                                                                                                                                                                                                                                                                                                                                                                                                                                                                                                                                                                                                                                                                                                                                                                                                                                                                                                                                                                                                                                                                                                                                                                                                                                 | Purchase Price on the terr                                                                                                                                                                                                                                                                                                                                                                                                                                                                                                                                                                                                                                                                                                                                                                                                                                                                                                                                                                                                                                                                                                                                                                                                                                                                                                                                                                                                                                                                                                                                                                                                                                                                                                                                                                                                                                                                                                                                                                                                                                                                                                     |                                                                                                                                                     |                                                                                                                           | ns and Special Cor                                                                                                                                                                                                                                                                                                                                                                                                                                                                                                                                                                                                                                                                                                                                                                                                                                                                                                                                                                                                                                                                                                                                                                                                                                                                                                                                                                                                                                                                                                                                                                                                                                                                                                                                                                                                                                                                                                                                                                                                                                                                                                            | nditions as:                                                                                     |
| Sole ow                                                                                                                                                                                                                                                                                                                                                                                                                                                                                                                                                                                                                                                                                                                                                                                                                                                                                                                                                                                                                                                                                                                                                                                                                                                                                                                                                                                                                                                                                                                                                                                                                                                                                                                                                                                                                                                                                                                                                                                                                                                                                                                        | vner Joint To                                                                                                                                                                                                                                                                                                                                                                                                                                                                                                                                                                                                                                                                                                                                                                                                                                                                                                                                                                                                                                                                                                                                                                                                                                                                                                                                                                                                                                                                                                                                                                                                                                                                                                                                                                                                                                                                                                                                                                                                                                                                                                                   | enants Tenants in                                                                                                                                                                                                                                                                                                                                                                                                                                                                                                                                                                                                                                                                                                                                                                                                                                                                                                                                                                                                                                                                                                                                                                                                                                                                                                                                                                                                                                                                                                                                                                                                                                                                                                                                                                                                                                                                                                                                                                                                                                                                                                              | Common specify the                                                                                                                                  | undivided shares                                                                                                          |                                                                                                                                                                                                                                                                                                                                                                                                                                                                                                                                                                                                                                                                                                                                                                                                                                                                                                                                                                                                                                                                                                                                                                                                                                                                                                                                                                                                                                                                                                                                                                                                                                                                                                                                                                                                                                                                                                                                                                                                                                                                                                                               |                                                                                                  |
|                                                                                                                                                                                                                                                                                                                                                                                                                                                                                                                                                                                                                                                                                                                                                                                                                                                                                                                                                                                                                                                                                                                                                                                                                                                                                                                                                                                                                                                                                                                                                                                                                                                                                                                                                                                                                                                                                                                                                                                                                                                                                                                                |                                                                                                                                                                                                                                                                                                                                                                                                                                                                                                                                                                                                                                                                                                                                                                                                                                                                                                                                                                                                                                                                                                                                                                                                                                                                                                                                                                                                                                                                                                                                                                                                                                                                                                                                                                                                                                                                                                                                                                                                                                                                                                                                 |                                                                                                                                                                                                                                                                                                                                                                                                                                                                                                                                                                                                                                                                                                                                                                                                                                                                                                                                                                                                                                                                                                                                                                                                                                                                                                                                                                                                                                                                                                                                                                                                                                                                                                                                                                                                                                                                                                                                                                                                                                                                                                                                |                                                                                                                                                     |                                                                                                                           |                                                                                                                                                                                                                                                                                                                                                                                                                                                                                                                                                                                                                                                                                                                                                                                                                                                                                                                                                                                                                                                                                                                                                                                                                                                                                                                                                                                                                                                                                                                                                                                                                                                                                                                                                                                                                                                                                                                                                                                                                                                                                                                               |                                                                                                  |
|                                                                                                                                                                                                                                                                                                                                                                                                                                                                                                                                                                                                                                                                                                                                                                                                                                                                                                                                                                                                                                                                                                                                                                                                                                                                                                                                                                                                                                                                                                                                                                                                                                                                                                                                                                                                                                                                                                                                                                                                                                                                                                                                |                                                                                                                                                                                                                                                                                                                                                                                                                                                                                                                                                                                                                                                                                                                                                                                                                                                                                                                                                                                                                                                                                                                                                                                                                                                                                                                                                                                                                                                                                                                                                                                                                                                                                                                                                                                                                                                                                                                                                                                                                                                                                                                                 |                                                                                                                                                                                                                                                                                                                                                                                                                                                                                                                                                                                                                                                                                                                                                                                                                                                                                                                                                                                                                                                                                                                                                                                                                                                                                                                                                                                                                                                                                                                                                                                                                                                                                                                                                                                                                                                                                                                                                                                                                                                                                                                                |                                                                                                                                                     |                                                                                                                           |                                                                                                                                                                                                                                                                                                                                                                                                                                                                                                                                                                                                                                                                                                                                                                                                                                                                                                                                                                                                                                                                                                                                                                                                                                                                                                                                                                                                                                                                                                                                                                                                                                                                                                                                                                                                                                                                                                                                                                                                                                                                                                                               |                                                                                                  |
| e <b>Proper</b>                                                                                                                                                                                                                                                                                                                                                                                                                                                                                                                                                                                                                                                                                                                                                                                                                                                                                                                                                                                                                                                                                                                                                                                                                                                                                                                                                                                                                                                                                                                                                                                                                                                                                                                                                                                                                                                                                                                                                                                                                                                                                                                | <b>'ty</b> at:                                                                                                                                                                                                                                                                                                                                                                                                                                                                                                                                                                                                                                                                                                                                                                                                                                                                                                                                                                                                                                                                                                                                                                                                                                                                                                                                                                                                                                                                                                                                                                                                                                                                                                                                                                                                                                                                                                                                                                                                                                                                                                                  |                                                                                                                                                                                                                                                                                                                                                                                                                                                                                                                                                                                                                                                                                                                                                                                                                                                                                                                                                                                                                                                                                                                                                                                                                                                                                                                                                                                                                                                                                                                                                                                                                                                                                                                                                                                                                                                                                                                                                                                                                                                                                                                                | SCHEDU                                                                                                                                              | LE                                                                                                                        |                                                                                                                                                                                                                                                                                                                                                                                                                                                                                                                                                                                                                                                                                                                                                                                                                                                                                                                                                                                                                                                                                                                                                                                                                                                                                                                                                                                                                                                                                                                                                                                                                                                                                                                                                                                                                                                                                                                                                                                                                                                                                                                               |                                                                                                  |
| dress                                                                                                                                                                                                                                                                                                                                                                                                                                                                                                                                                                                                                                                                                                                                                                                                                                                                                                                                                                                                                                                                                                                                                                                                                                                                                                                                                                                                                                                                                                                                                                                                                                                                                                                                                                                                                                                                                                                                                                                                                                                                                                                          | 93/1 Kennedy St                                                                                                                                                                                                                                                                                                                                                                                                                                                                                                                                                                                                                                                                                                                                                                                                                                                                                                                                                                                                                                                                                                                                                                                                                                                                                                                                                                                                                                                                                                                                                                                                                                                                                                                                                                                                                                                                                                                                                                                                                                                                                                                 | reet                                                                                                                                                                                                                                                                                                                                                                                                                                                                                                                                                                                                                                                                                                                                                                                                                                                                                                                                                                                                                                                                                                                                                                                                                                                                                                                                                                                                                                                                                                                                                                                                                                                                                                                                                                                                                                                                                                                                                                                                                                                                                                                           |                                                                                                                                                     |                                                                                                                           |                                                                                                                                                                                                                                                                                                                                                                                                                                                                                                                                                                                                                                                                                                                                                                                                                                                                                                                                                                                                                                                                                                                                                                                                                                                                                                                                                                                                                                                                                                                                                                                                                                                                                                                                                                                                                                                                                                                                                                                                                                                                                                                               |                                                                                                  |
|                                                                                                                                                                                                                                                                                                                                                                                                                                                                                                                                                                                                                                                                                                                                                                                                                                                                                                                                                                                                                                                                                                                                                                                                                                                                                                                                                                                                                                                                                                                                                                                                                                                                                                                                                                                                                                                                                                                                                                                                                                                                                                                                |                                                                                                                                                                                                                                                                                                                                                                                                                                                                                                                                                                                                                                                                                                                                                                                                                                                                                                                                                                                                                                                                                                                                                                                                                                                                                                                                                                                                                                                                                                                                                                                                                                                                                                                                                                                                                                                                                                                                                                                                                                                                                                                                 |                                                                                                                                                                                                                                                                                                                                                                                                                                                                                                                                                                                                                                                                                                                                                                                                                                                                                                                                                                                                                                                                                                                                                                                                                                                                                                                                                                                                                                                                                                                                                                                                                                                                                                                                                                                                                                                                                                                                                                                                                                                                                                                                |                                                                                                                                                     |                                                                                                                           |                                                                                                                                                                                                                                                                                                                                                                                                                                                                                                                                                                                                                                                                                                                                                                                                                                                                                                                                                                                                                                                                                                                                                                                                                                                                                                                                                                                                                                                                                                                                                                                                                                                                                                                                                                                                                                                                                                                                                                                                                                                                                                                               |                                                                                                  |
|                                                                                                                                                                                                                                                                                                                                                                                                                                                                                                                                                                                                                                                                                                                                                                                                                                                                                                                                                                                                                                                                                                                                                                                                                                                                                                                                                                                                                                                                                                                                                                                                                                                                                                                                                                                                                                                                                                                                                                                                                                                                                                                                |                                                                                                                                                                                                                                                                                                                                                                                                                                                                                                                                                                                                                                                                                                                                                                                                                                                                                                                                                                                                                                                                                                                                                                                                                                                                                                                                                                                                                                                                                                                                                                                                                                                                                                                                                                                                                                                                                                                                                                                                                                                                                                                                 |                                                                                                                                                                                                                                                                                                                                                                                                                                                                                                                                                                                                                                                                                                                                                                                                                                                                                                                                                                                                                                                                                                                                                                                                                                                                                                                                                                                                                                                                                                                                                                                                                                                                                                                                                                                                                                                                                                                                                                                                                                                                                                                                |                                                                                                                                                     |                                                                                                                           | _                                                                                                                                                                                                                                                                                                                                                                                                                                                                                                                                                                                                                                                                                                                                                                                                                                                                                                                                                                                                                                                                                                                                                                                                                                                                                                                                                                                                                                                                                                                                                                                                                                                                                                                                                                                                                                                                                                                                                                                                                                                                                                                             |                                                                                                  |
| ıburb                                                                                                                                                                                                                                                                                                                                                                                                                                                                                                                                                                                                                                                                                                                                                                                                                                                                                                                                                                                                                                                                                                                                                                                                                                                                                                                                                                                                                                                                                                                                                                                                                                                                                                                                                                                                                                                                                                                                                                                                                                                                                                                          | Maylands                                                                                                                                                                                                                                                                                                                                                                                                                                                                                                                                                                                                                                                                                                                                                                                                                                                                                                                                                                                                                                                                                                                                                                                                                                                                                                                                                                                                                                                                                                                                                                                                                                                                                                                                                                                                                                                                                                                                                                                                                                                                                                                        |                                                                                                                                                                                                                                                                                                                                                                                                                                                                                                                                                                                                                                                                                                                                                                                                                                                                                                                                                                                                                                                                                                                                                                                                                                                                                                                                                                                                                                                                                                                                                                                                                                                                                                                                                                                                                                                                                                                                                                                                                                                                                                                                |                                                                                                                                                     |                                                                                                                           | State WA                                                                                                                                                                                                                                                                                                                                                                                                                                                                                                                                                                                                                                                                                                                                                                                                                                                                                                                                                                                                                                                                                                                                                                                                                                                                                                                                                                                                                                                                                                                                                                                                                                                                                                                                                                                                                                                                                                                                                                                                                                                                                                                      | Postcode 6051                                                                                    |
|                                                                                                                                                                                                                                                                                                                                                                                                                                                                                                                                                                                                                                                                                                                                                                                                                                                                                                                                                                                                                                                                                                                                                                                                                                                                                                                                                                                                                                                                                                                                                                                                                                                                                                                                                                                                                                                                                                                                                                                                                                                                                                                                |                                                                                                                                                                                                                                                                                                                                                                                                                                                                                                                                                                                                                                                                                                                                                                                                                                                                                                                                                                                                                                                                                                                                                                                                                                                                                                                                                                                                                                                                                                                                                                                                                                                                                                                                                                                                                                                                                                                                                                                                                                                                                                                                 | vey/Strata/ <del>Diagram</del> /Pla                                                                                                                                                                                                                                                                                                                                                                                                                                                                                                                                                                                                                                                                                                                                                                                                                                                                                                                                                                                                                                                                                                                                                                                                                                                                                                                                                                                                                                                                                                                                                                                                                                                                                                                                                                                                                                                                                                                                                                                                                                                                                            | n 70204                                                                                                                                             | Whole / Part V                                                                                                            |                                                                                                                                                                                                                                                                                                                                                                                                                                                                                                                                                                                                                                                                                                                                                                                                                                                                                                                                                                                                                                                                                                                                                                                                                                                                                                                                                                                                                                                                                                                                                                                                                                                                                                                                                                                                                                                                                                                                                                                                                                                                                                                               | Postcode 6051 Folio 418                                                                          |
| t 93                                                                                                                                                                                                                                                                                                                                                                                                                                                                                                                                                                                                                                                                                                                                                                                                                                                                                                                                                                                                                                                                                                                                                                                                                                                                                                                                                                                                                                                                                                                                                                                                                                                                                                                                                                                                                                                                                                                                                                                                                                                                                                                           | Deposited/Sur                                                                                                                                                                                                                                                                                                                                                                                                                                                                                                                                                                                                                                                                                                                                                                                                                                                                                                                                                                                                                                                                                                                                                                                                                                                                                                                                                                                                                                                                                                                                                                                                                                                                                                                                                                                                                                                                                                                                                                                                                                                                                                                   | vey/Strata/ <del>Diagram</del> /Plan                                                                                                                                                                                                                                                                                                                                                                                                                                                                                                                                                                                                                                                                                                                                                                                                                                                                                                                                                                                                                                                                                                                                                                                                                                                                                                                                                                                                                                                                                                                                                                                                                                                                                                                                                                                                                                                                                                                                                                                                                                                                                           | n <b>70204</b><br>is paid now                                                                                                                       |                                                                                                                           |                                                                                                                                                                                                                                                                                                                                                                                                                                                                                                                                                                                                                                                                                                                                                                                                                                                                                                                                                                                                                                                                                                                                                                                                                                                                                                                                                                                                                                                                                                                                                                                                                                                                                                                                                                                                                                                                                                                                                                                                                                                                                                                               | Folio 418                                                                                        |
| t 93<br>deposit                                                                                                                                                                                                                                                                                                                                                                                                                                                                                                                                                                                                                                                                                                                                                                                                                                                                                                                                                                                                                                                                                                                                                                                                                                                                                                                                                                                                                                                                                                                                                                                                                                                                                                                                                                                                                                                                                                                                                                                                                                                                                                                | <del>Seposited/Sur</del>                                                                                                                                                                                                                                                                                                                                                                                                                                                                                                                                                                                                                                                                                                                                                                                                                                                                                                                                                                                                                                                                                                                                                                                                                                                                                                                                                                                                                                                                                                                                                                                                                                                                                                                                                                                                                                                                                                                                                                                                                                                                                                        |                                                                                                                                                                                                                                                                                                                                                                                                                                                                                                                                                                                                                                                                                                                                                                                                                                                                                                                                                                                                                                                                                                                                                                                                                                                                                                                                                                                                                                                                                                                                                                                                                                                                                                                                                                                                                                                                                                                                                                                                                                                                                                                                |                                                                                                                                                     |                                                                                                                           | ol 2982                                                                                                                                                                                                                                                                                                                                                                                                                                                                                                                                                                                                                                                                                                                                                                                                                                                                                                                                                                                                                                                                                                                                                                                                                                                                                                                                                                                                                                                                                                                                                                                                                                                                                                                                                                                                                                                                                                                                                                                                                                                                                                                       | Folio 418                                                                                        |
| et 93<br>deposit of<br>be held t                                                                                                                                                                                                                                                                                                                                                                                                                                                                                                                                                                                                                                                                                                                                                                                                                                                                                                                                                                                                                                                                                                                                                                                                                                                                                                                                                                                                                                                                                                                                                                                                                                                                                                                                                                                                                                                                                                                                                                                                                                                                                               | Beposited/San of \$  First National R                                                                                                                                                                                                                                                                                                                                                                                                                                                                                                                                                                                                                                                                                                                                                                                                                                                                                                                                                                                                                                                                                                                                                                                                                                                                                                                                                                                                                                                                                                                                                                                                                                                                                                                                                                                                                                                                                                                                                                                                                                                                                           | of which \$                                                                                                                                                                                                                                                                                                                                                                                                                                                                                                                                                                                                                                                                                                                                                                                                                                                                                                                                                                                                                                                                                                                                                                                                                                                                                                                                                                                                                                                                                                                                                                                                                                                                                                                                                                                                                                                                                                                                                                                                                                                                                                                    | is paid now                                                                                                                                         | and \$                                                                                                                    | ol 2982                                                                                                                                                                                                                                                                                                                                                                                                                                                                                                                                                                                                                                                                                                                                                                                                                                                                                                                                                                                                                                                                                                                                                                                                                                                                                                                                                                                                                                                                                                                                                                                                                                                                                                                                                                                                                                                                                                                                                                                                                                                                                                                       | Folio 418                                                                                        |
| et 93<br>deposit of<br>be held t                                                                                                                                                                                                                                                                                                                                                                                                                                                                                                                                                                                                                                                                                                                                                                                                                                                                                                                                                                                                                                                                                                                                                                                                                                                                                                                                                                                                                                                                                                                                                                                                                                                                                                                                                                                                                                                                                                                                                                                                                                                                                               | Seposited/Sur<br>of \$<br>py First National R<br>it Holder"). The balan                                                                                                                                                                                                                                                                                                                                                                                                                                                                                                                                                                                                                                                                                                                                                                                                                                                                                                                                                                                                                                                                                                                                                                                                                                                                                                                                                                                                                                                                                                                                                                                                                                                                                                                                                                                                                                                                                                                                                                                                                                                         | of which \$                                                                                                                                                                                                                                                                                                                                                                                                                                                                                                                                                                                                                                                                                                                                                                                                                                                                                                                                                                                                                                                                                                                                                                                                                                                                                                                                                                                                                                                                                                                                                                                                                                                                                                                                                                                                                                                                                                                                                                                                                                                                                                                    | is paid now                                                                                                                                         | and \$                                                                                                                    | ol 2982                                                                                                                                                                                                                                                                                                                                                                                                                                                                                                                                                                                                                                                                                                                                                                                                                                                                                                                                                                                                                                                                                                                                                                                                                                                                                                                                                                                                                                                                                                                                                                                                                                                                                                                                                                                                                                                                                                                                                                                                                                                                                                                       | Folio 418                                                                                        |
| deposit of the behalf the Deposit of | Deposited/Sur                                                                                                                                                                                                                                                                                                                                                                                                                                                                                                                                                                                                                                                                                                                                                                                                                                                                                                                                                                                                                                                                                                                                                                                                                                                                                                                                                                                                                                                                                                                                                                                                                                                                                                                                                                                                                                                                                                                                                                                                                                                                                                                   | of which \$                                                                                                                                                                                                                                                                                                                                                                                                                                                                                                                                                                                                                                                                                                                                                                                                                                                                                                                                                                                                                                                                                                                                                                                                                                                                                                                                                                                                                                                                                                                                                                                                                                                                                                                                                                                                                                                                                                                                                                                                                                                                                                                    | is paid now                                                                                                                                         | and \$                                                                                                                    | ol 2982                                                                                                                                                                                                                                                                                                                                                                                                                                                                                                                                                                                                                                                                                                                                                                                                                                                                                                                                                                                                                                                                                                                                                                                                                                                                                                                                                                                                                                                                                                                                                                                                                                                                                                                                                                                                                                                                                                                                                                                                                                                                                                                       | Folio 418                                                                                        |
| deposit of the Deposi | Seposited/San  of \$  oy First National R  it Holder"). The balan  Price  t Date                                                                                                                                                                                                                                                                                                                                                                                                                                                                                                                                                                                                                                                                                                                                                                                                                                                                                                                                                                                                                                                                                                                                                                                                                                                                                                                                                                                                                                                                                                                                                                                                                                                                                                                                                                                                                                                                                                                                                                                                                                                | of which \$ Real Estate Genesis nce of the Purchase Price to                                                                                                                                                                                                                                                                                                                                                                                                                                                                                                                                                                                                                                                                                                                                                                                                                                                                                                                                                                                                                                                                                                                                                                                                                                                                                                                                                                                                                                                                                                                                                                                                                                                                                                                                                                                                                                                                                                                                                                                                                                                                   | is paid now                                                                                                                                         | and \$ ment Date.                                                                                                         | ol 2982<br>to be paid wit                                                                                                                                                                                                                                                                                                                                                                                                                                                                                                                                                                                                                                                                                                                                                                                                                                                                                                                                                                                                                                                                                                                                                                                                                                                                                                                                                                                                                                                                                                                                                                                                                                                                                                                                                                                                                                                                                                                                                                                                                                                                                                     | Folio 418 thin 7 days of acceptance                                                              |
| deposit of be held to the Deposit of | Seposited/San  of \$  oy First National R  it Holder"). The balan  Price  t Date                                                                                                                                                                                                                                                                                                                                                                                                                                                                                                                                                                                                                                                                                                                                                                                                                                                                                                                                                                                                                                                                                                                                                                                                                                                                                                                                                                                                                                                                                                                                                                                                                                                                                                                                                                                                                                                                                                                                                                                                                                                | of which \$ Real Estate Genesis Ince of the Purchase Price to                                                                                                                                                                                                                                                                                                                                                                                                                                                                                                                                                                                                                                                                                                                                                                                                                                                                                                                                                                                                                                                                                                                                                                                                                                                                                                                                                                                                                                                                                                                                                                                                                                                                                                                                                                                                                                                                                                                                                                                                                                                                  | is paid now                                                                                                                                         | and \$ ment Date.                                                                                                         | ol 2982<br>to be paid wit                                                                                                                                                                                                                                                                                                                                                                                                                                                                                                                                                                                                                                                                                                                                                                                                                                                                                                                                                                                                                                                                                                                                                                                                                                                                                                                                                                                                                                                                                                                                                                                                                                                                                                                                                                                                                                                                                                                                                                                                                                                                                                     | Folio 418 thin 7 days of acceptance                                                              |
| deposit of the Deposi | ### Seposited/San  ### Seposited  | of which \$ Real Estate Genesis Ince of the Purchase Price to                                                                                                                                                                                                                                                                                                                                                                                                                                                                                                                                                                                                                                                                                                                                                                                                                                                                                                                                                                                                                                                                                                                                                                                                                                                                                                                                                                                                                                                                                                                                                                                                                                                                                                                                                                                                                                                                                                                                                                                                                                                                  | is paid now to be paid on the Settle s, window treatments                                                                                           | and \$ ment Date.                                                                                                         | to be paid with                                                                                                                                                                                                                                                                                                                                                                                                                                                                                                                                                                                                                                                                                                                                                                                                                                                                                                                                                                                                                                                                                                                                                                                                                                                                                                                                                                                                                                                                                                                                                                                                                                                                                                                                                                                                                                                                                                                                                                                                                                                                                                               | Folio 418 thin 7 days of acceptance d and where                                                  |
| deposit of the Deposi | Deposited/Sur  Deposi  | of which \$ Real Estate Genesis Ince of the Purchase Price to It is not coverings, light fittings The taxable supply of new re                                                                                                                                                                                                                                                                                                                                                                                                                                                                                                                                                                                                                                                                                                                                                                                                                                                                                                                                                                                                                                                                                                                                                                                                                                                                                                                                                                                                                                                                                                                                                                                                                                                                                                                                                                                                                                                                                                                                                                                                 | is paid now to be paid on the Settle  s, window treatments  GST WITHHO esidential premises or                                                       | and \$ ment Date.  s and all pool equip pLDING potential residential                                                      | to be paid with the paid with | Folio 418 thin 7 days of acceptance d and where the GST Act? YES V                               |
| deposit of the Deposi | Deposited/Sur  Deposi  | of which \$ Real Estate Genesis Ince of the Purchase Price to Incor coverings, light fittings The taxable supply of new re Ticked (in which case the                                                                                                                                                                                                                                                                                                                                                                                                                                                                                                                                                                                                                                                                                                                                                                                                                                                                                                                                                                                                                                                                                                                                                                                                                                                                                                                                                                                                                                                                                                                                                                                                                                                                                                                                                                                                                                                                                                                                                                           | is paid now  be paid on the Settle  s, window treatments  GST WITHO  esidential premises or  answer is deemed to                                    | and \$ ment Date.  s and all pool equip pLDING potential residential                                                      | to be paid with the paid with | Folio 418 thin 7 days of acceptance d and where                                                  |
| deposit of the Deposi | Deposited/Sur  Of \$  Or First National R  It Holder"). The balant  Price  It Date  Chattels All fixed floapplicable.  Ontract concerning the contract concerning the contract of the Taxar                                                                                                                                                                                                                                                                                                                                                                                                                                                                                                                                                                                                                                                                                                                                                                                                                                                                                                                                                                                                                                                                                                                                                                                                                                                                                                                                                                                                                                                                                                                                                                                                                                                                                                                                                                                                                                                                                                                                     | of which \$ Real Estate Genesis Ince of the Purchase Price to For coverings, light fittings The taxable supply of new re Ticked (in which case the tion Administration Act 19                                                                                                                                                                                                                                                                                                                                                                                                                                                                                                                                                                                                                                                                                                                                                                                                                                                                                                                                                                                                                                                                                                                                                                                                                                                                                                                                                                                                                                                                                                                                                                                                                                                                                                                                                                                                                                                                                                                                                  | is paid now  be paid on the Settle  s, window treatments  GST WITHHO  esidential premises or  answer is deemed to  953 (Cth).                       | and \$  ment Date.  s and all pool equip  public  potential residential b be NO), then the B                              | to be paid with the paid with | Folio 418 thin 7 days of acceptant d and where the GST Act? YES V                                |
| deposit of the Deposi | Deposited/Sar  of \$  oy First National R  it Holder"). The balar  Price  t Date  hattels All fixed flo applicable.  ontract concerning the struct of the trace of | of which \$ Real Estate Genesis Ince of the Purchase Price to or coverings, light fittings The taxable supply of new restricked (in which case the tion Administration Act 19 ST Withholding Annexum                                                                                                                                                                                                                                                                                                                                                                                                                                                                                                                                                                                                                                                                                                                                                                                                                                                                                                                                                                                                                                                                                                                                                                                                                                                                                                                                                                                                                                                                                                                                                                                                                                                                                                                                                                                                                                                                                                                           | is paid now  be paid on the Settle  s, window treatments  GST WITHHO  esidential premises or  answer is deemed to  953 (Cth). e' should be attached | and \$ ment Date.  s and all pool equip  DLDING potential residential b be NO), then the B                                | to be paid with the paid with | Folio 418  thin 7 days of acceptant  d and where  the GST Act? YES V Ned to make a payment under |
| deposit of the Deposi | Deposited/Sar  Or Sirst National R  Orice  It Date  Contract concerning the ticked or no box is 14-250 of the Taxar is ticked, then the 'Green's stricked, then the 'Green's stricked.                                                                                                                                                                                                                                                                                                                                                                                                                                                                                                                                                                                                                                                                                                                                                                                                                                                                                                                                                                                                                                                                                                                                                                                                                                                                                                                                                                                                                                                                                                                                                                                                                                                                                                                                                                                                                                                                                                                                          | of which \$ Real Estate Genesis Ince of the Purchase Price to For coverings, light fittings The taxable supply of new re Ticked (in which case the tion Administration Act 19                                                                                                                                                                                                                                                                                                                                                                                                                                                                                                                                                                                                                                                                                                                                                                                                                                                                                                                                                                                                                                                                                                                                                                                                                                                                                                                                                                                                                                                                                                                                                                                                                                                                                                                                                                                                                                                                                                                                                  | is paid now  be paid on the Settle  s, window treatments  GST WITHHO  esidential premises or  answer is deemed to  953 (Cth). e' should be attached | and \$ ment Date.  s and all pool equip  DLDING potential residential b be NO), then the B                                | to be paid with the paid with | Folio 418 thin 7 days of acceptant d and where the GST Act? YES V                                |
| deposit of the Deposi | Deposited/Sar  Or Sirst National R  Orice  It Date  Contract concerning the ticked or no box is 14-250 of the Taxar is ticked, then the 'Green's stricked, then the 'Green's stricked.                                                                                                                                                                                                                                                                                                                                                                                                                                                                                                                                                                                                                                                                                                                                                                                                                                                                                                                                                                                                                                                                                                                                                                                                                                                                                                                                                                                                                                                                                                                                                                                                                                                                                                                                                                                                                                                                                                                                          | of which \$ Real Estate Genesis Ince of the Purchase Price to Display the service of the Purchase Price to Display the service of the Purchase Price to Display the service of the service of the purchase Price to Display the service of the service | is paid now  be paid on the Settle  s, window treatments  GST WITHHO  esidential premises or  answer is deemed to  953 (Cth). e' should be attached | and \$ ment Date.  s and all pool equip  DLDING potential residential b be NO), then the B                                | to be paid with the paid with | Folio 418 thin 7 days of acceptant d and where the GST Act? YES V d to make a payment under      |
| deposit of the Deposi | Deposited/Sur  Deposited/Sur  First National R  The balant of the balant  | of which \$ Real Estate Genesis Ince of the Purchase Price to Display the service of the Purchase Price to Display the service of the Purchase Price to Display the service of the service of the purchase Price to Display the service of the service | is paid now  be paid on the Settle  s, window treatments  GST WITHHO  esidential premises or  answer is deemed to  953 (Cth). e' should be attached | and \$  ment Date.  s and all pool equip  public DING potential residential b be NO), then the B d to this Contract.  FIN | to be paid with the paid with | Folio 418  thin 7 days of acceptant  d and where  the GST Act? YES V Ned to make a payment under |
| deposit of the Deposi | Deposited/Sar  of \$  oy First National R  it Holder"). The balar  Price  t Date  hattels All fixed flo applicable.  ontract concerning the sticked or no box is 14-250 of the Taxar  sticked, then the 'G  FINANI  GE BROKER (NB. If bla)                                                                                                                                                                                                                                                                                                                                                                                                                                                                                                                                                                                                                                                                                                                                                                                                                                                                                                                                                                                                                                                                                                                                                                                                                                                                                                                                                                                                                                                                                                                                                                                                                                                                                                                                                                                                                                                                                      | of which \$ Real Estate Genesis Ince of the Purchase Price to Display the service of the Purchase Price to Display the service of the Purchase Price to Display the service of the service of the purchase Price to Display the service of the service | is paid now  be paid on the Settle  s, window treatments  GST WITHHO  esidential premises or  answer is deemed to  953 (Cth). e' should be attached | and \$  ment Date.  s and all pool equip  public DING potential residential b be NO), then the B d to this Contract.  FIN | to be paid with the paid with | Folio 418 thin 7 days of acceptant d and where the GST Act? YES V N d to make a payment under    |
| deposit of the Deposi | Deposited/San  of \$  oy First National R  it Holder"). The balar  Price  t Date  hattels All fixed floapplicable.  ontract concerning the sticked or no box is 14-250 of the Taxar  t ticked, then the 'G  FINANI  GE BROKER (NB. If bla)  TIME: 4pm on:                                                                                                                                                                                                                                                                                                                                                                                                                                                                                                                                                                                                                                                                                                                                                                                                                                                                                                                                                                                                                                                                                                                                                                                                                                                                                                                                                                                                                                                                                                                                                                                                                                                                                                                                                                                                                                                                       | of which \$ Real Estate Genesis Ince of the Purchase Price to Display the service of the Purchase Price to Display the service of the Purchase Price to Display the service of the service of the purchase Price to Display the service of the service | is paid now  be paid on the Settle  s, window treatments  GST WITHHO  esidential premises or  answer is deemed to  953 (Cth). e' should be attached | and \$  ment Date.  s and all pool equip  public DING potential residential b be NO), then the B d to this Contract.  FIN | to be paid with the paid with | Folio 418 thin 7 days of acceptance d and where the GST Act? YES V N ed to make a payment under  |
| deposit of be held to the Deposit of | Price  All fixed flo applicable.  Contract concerning the ticked or no box is ticked, then the 'G' FINANI'  GE BROKER (NB. If bla TIME: 4pm on:                                                                                                                                                                                                                                                                                                                                                                                                                                                                                                                                                                                                                                                                                                                                                                                                                                                                                                                                                                                                                                                                                                                                                                                                                                                                                                                                                                                                                                                                                                                                                                                                                                                                                                                                                                                                                                                                                                                                                                                 | of which \$ Real Estate Genesis Ince of the Purchase Price to Display the service of the Purchase Price to Display the service of the Purchase Price to Display the service of the service of the purchase Price to Display the service of the service | is paid now  be paid on the Settle  s, window treatments  GST WITHHO  esidential premises or  answer is deemed to  953 (Cth). e' should be attached | and \$  ment Date.  s and all pool equip  public DING potential residential b be NO), then the B d to this Contract.  FIN | to be paid with the paid with | Folio 418 thin 7 days of acceptant d and where the GST Act? YES V N d to make a payment under    |
| deposit of be held to he Deposit of held to he | Deposited/San  of \$  oy First National R  it Holder"). The balar  Price  t Date  hattels All fixed floapplicable.  ontract concerning the sticked or no box is 14-250 of the Taxar  t ticked, then the 'G  FINANI  GE BROKER (NB. If bla)  TIME: 4pm on:                                                                                                                                                                                                                                                                                                                                                                                                                                                                                                                                                                                                                                                                                                                                                                                                                                                                                                                                                                                                                                                                                                                                                                                                                                                                                                                                                                                                                                                                                                                                                                                                                                                                                                                                                                                                                                                                       | of which \$ Real Estate Genesis Ince of the Purchase Price to Display the service of the Purchase Price to Display the service of the Purchase Price to Display the service of the service of the purchase Price to Display the service of the service | is paid now  be paid on the Settle  s, window treatments  GST WITHHO  esidential premises or  answer is deemed to  953 (Cth). e' should be attached | and \$  ment Date.  s and all pool equip  public DING potential residential b be NO), then the B d to this Contract.  FIN | to be paid with the paid with | Folio 418 thin 7 days of acceptance d and where the GST Act? YES V N ed to make a payment under  |