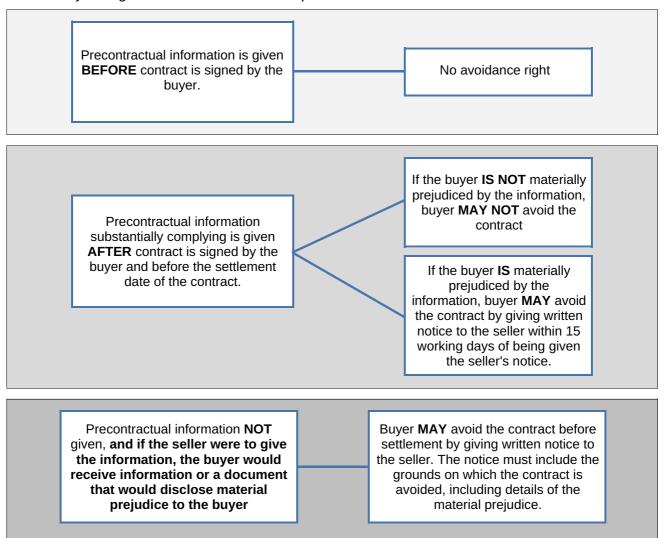

lot, as you will be responsible for repairing and maintaining it, whereas the strata company will generally be responsible for the common property, unless there are by-laws which set out something different.

A buyer may consider seeking more information about the lot, the strata company and the strata / survey-strata scheme by asking the seller to provide it, or by making an application to the strata company for more information under section 107 of the Act.

The buyer should consider reading Landgate's publication *A Guide to Strata Titles* as this provides extra information about schemes.

Buyer's avoidance and other rights

#### Avoidance for failure to give precontractual information to the buyer

The buyer's right to avoid the contract for precontractual information is as follows:





#### **Avoidance rights for notifiable variations**

After the buyer has signed the contract, it is possible a particular type of event known as a type 1 or type 2 notifiable variation may occur. If this happens, the seller must provide written notice of the variation to the buyer before the proposed settlement date.

Type 1 and Type 2 notifiable variations are as follows:

#### Type 1 Notifiable Variation

#### The area or size of the lot/proposed lot is reduced by 5% or more from the area or size notified to the buyer before the buyer entered into the contract.

- The proportion that the unit entitlement, or a reasonable estimate of the unit entitlement of the lot bears to the sum of the unit entitlements of all the lots is increased/decreased by 5% or more in comparison to that whic